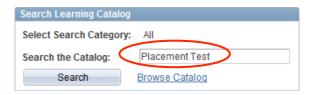

LANGUAGE AND
COMMUNICATIONS PROGRAMME

Register for placements test from 22 February, directly in Inspira: https://inspira.un.org