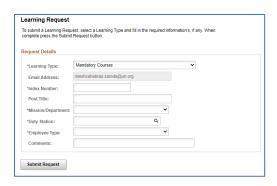

3. Fill required details and click "Submit Request". On the next page, click "OK" button to confirm submission.

4. Check the inbox of the e-mail you used to register and request for learning. The link will direct you to a confirmation page back in Inspira where you click on the "Submit Confirmation" button.