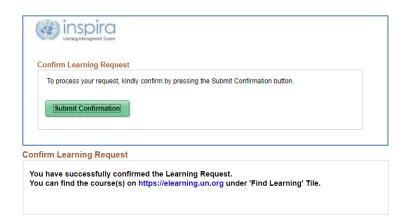

3. Fill required details and click "Submit Request". On the next page, click "OK" button to confirm submission.

4. Check the inbox of the e-mail you used to register and request for learning. The link will direct you to a confirmation page back in Inspira where you click on the "Submit Confirmation" button.