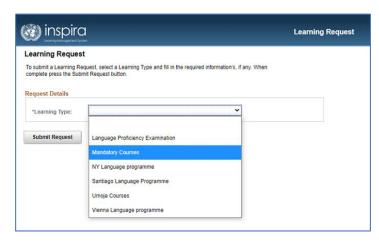

1. Register on Inspira (<a href="http://elearning.un.org">http://elearning.un.org</a>) by clicking "Register now" and follow the registration steps.

2. Once you login to Inspira, you will be able to request access to Mandatory Learning Programmes. Select "Request for Learning" tile and, on the next page, select "Mandatory courses" from the dropdown menu.

3. Fill required details and click "Submit Request". On the next page, click "OK" button to confirm submission.

4. Check the inbox of the e-mail you used to register and request for learning. The link will direct you to a confirmation page back in Inspira where you click on the "Submit Confirmation" button.