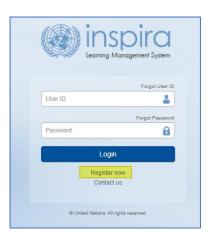

1. Register on Inspira (<a href="http://elearning.un.org">http://elearning.un.org</a>) by clicking "Register now" and follow the registration steps.

2. Once you login to Inspira, you will be able to request access to Mandatory Learning Programmes. Select "Request for Learning" tile and, on the next page, select "Mandatory courses" from the dropdown menu.