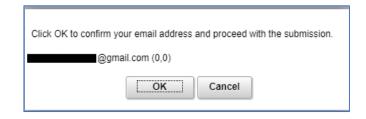

3. Fill required details and click "Submit Request". On the next page, click "OK" button to confirm submission.

4. Check the inbox of the e-mail you used to register and request for learning. The link will direct you to a confirmation page back in Inspira where you click on the "Submit Confirmation" button.