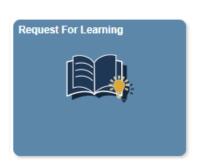

1. Register on Inspira (<a href="http://elearning.un.org">http://elearning.un.org</a>) by clicking "Register now" and follow the registration steps.

2. Once you login to Inspira, you will be able to request access to Mandatory Learning Programmes. Select "Request for Learning" tile and, on the next page, select "Mandatory courses" from the dropdown menu.